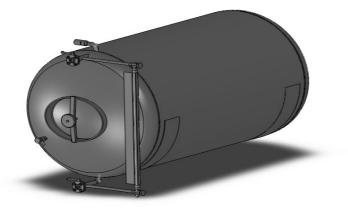

# LT tank horizontal 1200 L

## **Description:**

This vessel is designed for final fermentation, storage and racking of beer.

#### Transport

This tank is usually shipped in horizontal position, fixed on special framing. Ground-plan frame dimensions: 2000x900 mm