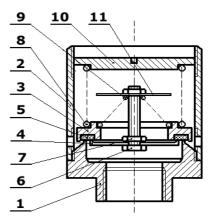

## **DOUBLE-ACTING VALVE DVZ1**

#### **1. UTILISATION**

This double-acting valve is intended for utilisation in equipment and spaces working with operating overpressure in order to prevent them against exceeding its permissible limits. Such equipment shall be protected also against possible implosion provided its operating medium is pumped out because it allows air suction inwards.

## 2. ASSEMBLY

This double-acting valve can be installed in any position, however, it is mounted usually in a vertical position on a vessel top part, screwed in its threaded counterpart on the vessel, under use of proper thread type seal, usually with Teflon packing strips.

- 1. Body
- 2. Tube
- 3. Plate
- 4. Underpressure plate
- 5. Food seal EPDM
- 6. Bolt M6
- 7. Nut M6
- 8. Overpressure spring
- 9. Underpressure spring
- 10. Adjusting bolt
- 11. Locking washer